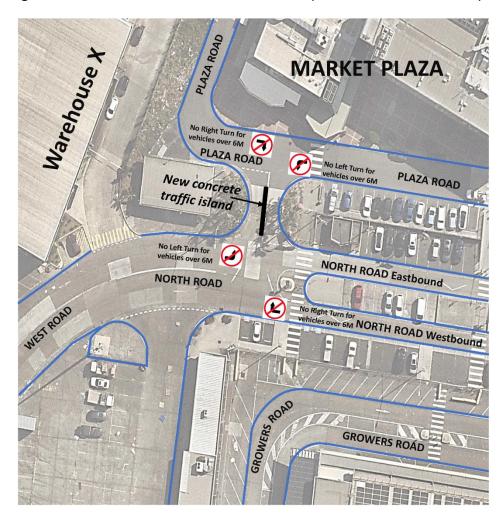

Part of this system will include new Licence Plate Recognition (LPR) cameras, boom gates and a concrete traffic island between Plaza Road and North Road to manage traffic flow.

Due to this installation, there will be **no access for vehicles 6 metres and over** entering and exiting this location **effective from Monday 22 January 2024**.

To assist stakeholders, the following signage will be erected:

- No Left turn from Plaza Road onto North Road (Vehicles under 6M excepted)
- No Right turn from Plaza Road onto North Road (Vehicles under 6M excepted)
- No Left turn from North Road onto Plaza Road (Vehicles under 6M excepted)
- No Right turn from North Road onto Plaza Road (Vehicles under 6M excepted)